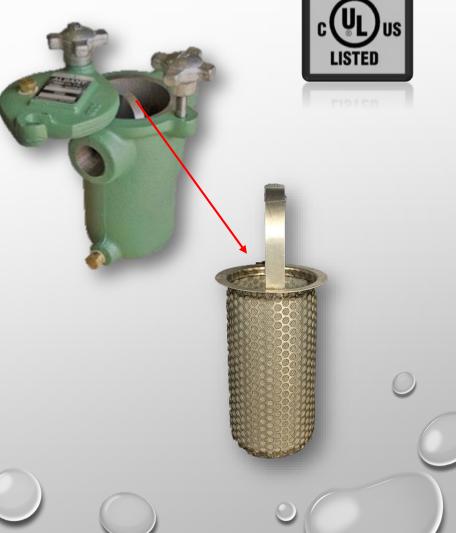

### **Albany SBS Series Simplex Strainers**

- UNLIKE OTHER TYPES OF STRAINERS, THE BASKET IS REMOVED AND REPLACED THROUGH THE TOP OF THE STRAINER BODY WHICH PREVENTS THE SPILLING OF LIQUID DURING THE SERVICING OF THE STRAINER SCREEN.
- STANDARD BASKET SCREEN MATERIAL IS STAINLESS STEEL.
- STANDARD SCREENS AVAILABLE FROM 1/4" (PERFORATED) MESH DOWN TO 10 MICRONS.
- MAGNETIC INSERTS ARE OPTIONAL TO HELP ELIMINATE METALLIC FERROUS
  PARTICLES.
- THE DUPLEX VALVE FEATURE ALLOWS FOR CLEANING OR REPLACEMENT OF ONE SCREEN WITHOUT INTERRUPTING THE OTHER SCREEN (I.E. CONTINUOUS FLOW)
   BY SIMPLY ROTATING THE HANDLE 180 DEG. AND POSITIONING IT OVER THE IN-SERVICE CHAMBER.
- ALSO AVAILABLE, AS AN OPTION, ARE DIFFERENTIAL PRESSURE INDICATORS TO MONITOR TO BASKET CONDITION AND PROVIDE A WARNING (BOTH LOCAL AND REMOTE) THAT CLEANING IS REQUIRED.