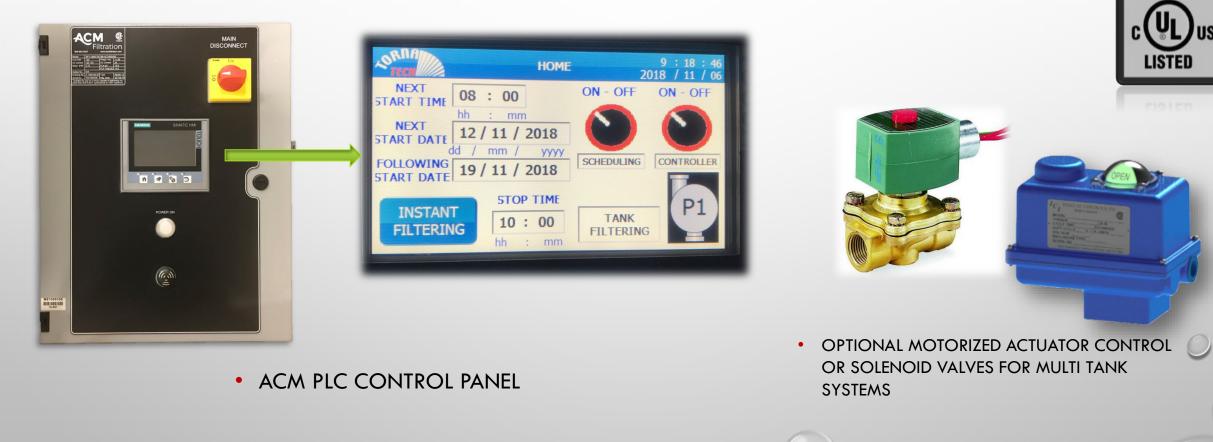

### ACM ULC Certified PLC Controller with Automated Polishing Cycles

## ACM DIESEL FUEL FILTRATION & POLISHING SYSTEM

ACM Filtration Multi-Tank System is achieved with the use of our ULC Certified PLC Controller and Motorized Valves.

ACM DUAL-TANK SYSTEM EXAMPLE

ACM QUAD-TANK SYSTEM EXAMPLE