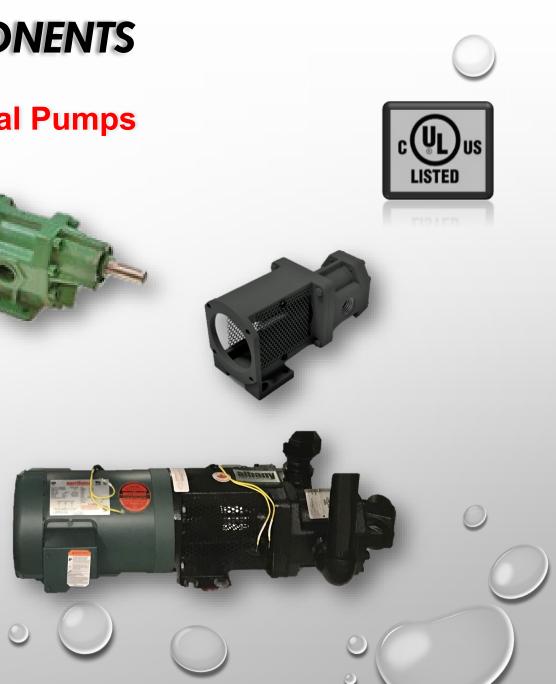

### **Albany G-Series Helical Pumps**

- HELICAL GEARS FOR SMOOTH, QUIET RUNNING.
- SELF PRIMING DUE TO CLOSE MANUFACTURING TOLERANCES.
- SUCTION LIFT OF UP TO 20 FEET
- CAN BE CLOSE COUPLED OR BASE MOUNTED WITH PUMP-MOTOR UNIT.
- PUMP HOUSINGS ARE OF CLOSE GRAIN CAST IRON.
- 3 SECTION DOWELED DESIGN INSURES ALIGNMENT, EFFICIENCY AND EASE OF FIELD SERVICE.
- SHAFTS ARE OF GROUND AND POLISHED STEEL.
- FULL FACE THRUST BEARINGS ARE AVAILABLE IN BRONZE, CARBON, AND CAST IRON.
- MECHANICAL SEALS ARE OF BUNA, VITON, AND TEFLON.