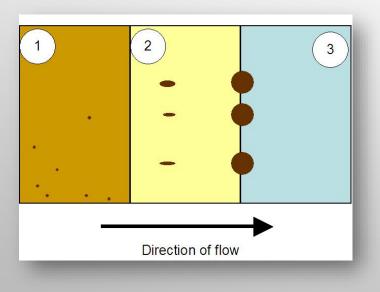

### **Coalescing Principle (Water Removal)**

- COALESCING IS THE PROCESS BY WHICH TWO OR MORE DROPLETS MERGE DURING CONTACT TO FORM A SINGLE DROPLET, BUBBLE OR PARTICLE.
- IN A FUEL APPLICATION, A COALESCING MEDIUM IS EMPLOYED IN ORDER THAT LARGER WATER DROPLETS ARE FORMED.
- LARGER, HEAVIER WATER DROPLETS SINK IN THE LIGHTER OIL, AND CAN BE
- COLLECTED IN A SUMP AND DRAINED.

#### **Coalescing Media Design**

- CONTAMINATED FUEL ENTERS THE ELEMENT
- FUEL PASSES THROUGH SYNTHETIC MEDIA PLEAT PACK ( A SEPARATE PRE-FILTER IS RECOMMENDED & WILL PROLONG ELEMENT LIFE)
- AS CLEAN, WET FUEL PASSES THROUGH THE COALESCING LAYER. WATER COLLECTS AND DRAINS FROM THE ELEMENT BOTTOM OR FORMS LARGE DROPLETS
- CLEAN, DRY FUEL PASSES THROUGH THE DOWNSTREAM HYDROPHOBIC BARRIER
- WATER DROPLETS ARE REPELLED BY BARRIER AND FALL TO ELEMENT CHAMBER
- WATER FALLS FROM ELEMENT INTO THE FILTER HOUSING
  SUMP