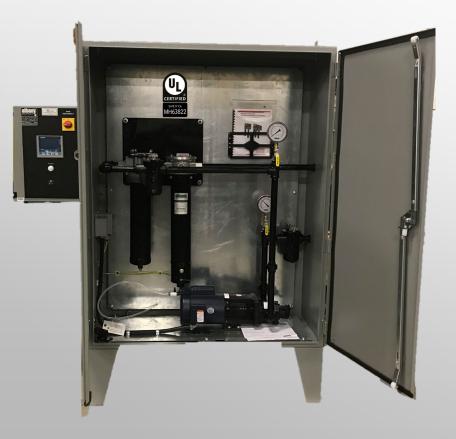

# SYSTEM COMPONENTS

### **Albany G-Series Helical Pumps**

- HELICAL GEARS FOR SMOOTH, QUIET RUNNING.
- SELF PRIMING DUE TO CLOSE MANUFACTURING TOLERANCES.
- SUCTION LIFT OF UP TO 20 FEET
- CAN BE CLOSE COUPLED OR BASE MOUNTED WITH PUMP-MOTOR UNIT.
- PUMP HOUSINGS ARE OF CLOSE GRAIN CAST IRON.
- 3 SECTION DOWELED DESIGN INSURES ALIGNMENT, EFFICIENCY AND EASE OF FIELD SERVICE.
- SHAFTS ARE OF GROUND AND POLISHED STEEL.
- FULL FACE THRUST BEARINGS ARE AVAILABLE IN BRONZE, CARBON, AND CAST IRON.
- MECHANICAL SEALS ARE OF BUNA, VITON, AND TEFLON.

### **Albany SBS Series Simplex Strainers**

- UNLIKE OTHER TYPES OF STRAINERS, THE BASKET IS REMOVED AND REPLACED THROUGH THE TOP OF THE STRAINER BODY WHICH PREVENTS THE SPILLING OF LIQUID DURING THE SERVICING OF THE STRAINER SCREEN.
- STANDARD BASKET SCREEN MATERIAL IS STAINLESS STEEL.
- STANDARD SCREENS AVAILABLE FROM 1/4" (PERFORATED) MESH DOWN TO 10 MICRONS.
- MAGNETIC INSERTS ARE OPTIONAL TO HELP ELIMINATE METALLIC FERROUS
  PARTICLES.
- THE DUPLEX VALVE FEATURE ALLOWS FOR CLEANING OR REPLACEMENT OF ONE SCREEN WITHOUT INTERRUPTING THE OTHER SCREEN (I.E. CONTINUOUS FLOW)
   BY SIMPLY ROTATING THE HANDLE 180 DEG. AND POSITIONING IT OVER THE IN-SERVICE CHAMBER.
- ALSO AVAILABLE, AS AN OPTION, ARE DIFFERENTIAL PRESSURE INDICATORS TO MONITOR TO BASKET CONDITION AND PROVIDE A WARNING (BOTH LOCAL AND REMOTE) THAT CLEANING IS REQUIRED.

### SYSTEM COMPONENTS

### ACM ULC Certified PLC Controller with Automated Polishing Cycles