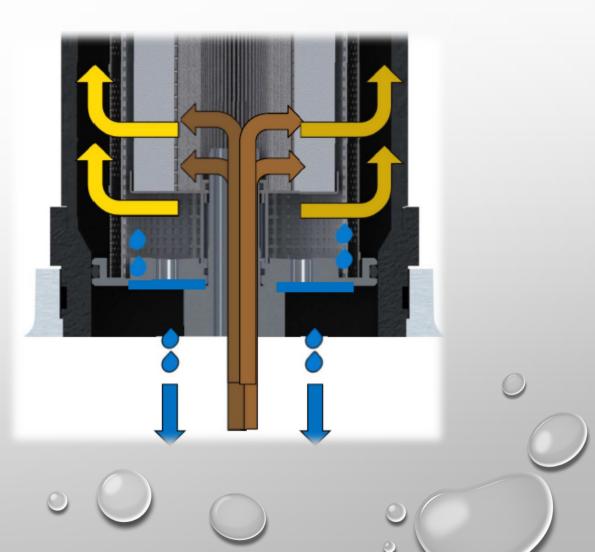

### **Coalescing Media Design**

- INSIDE-OUT FLOW TO OPTIMIZE COALESCING EFFECT
- THREE ELEMENTS IN ONE PRE-FILTER, COALESCING, AND SEPARATION = SMALLER SIZE!
- 5 MICRON SYNTHETIC PRE-FILTER PLEAT PACK TO PROTECT THE DOWNSTREAM
- 25MM THICK HYDROPHILIC MONOLITHIC TUBE CAPTURES WATER WHICH EITHER DRAINS FROM THE BOTTOM OR CREATES LARGE DROPLETS
- DOWNSTREAM 25 MICRON TREATED HYDROPHOBIC BARRIER SLEEVE TRAPS DROPLETS <25 MICRON</li>
- TESTED PER SAE J1488 (PRESSURE SIDE = SMALLER WATER DROPLETS)
- TESTED WITH FUEL DOWN TO 14 DYNES/CM IFT TO REPLICATE
  PERFORMANCE WITH POOR FUEL QUALITY