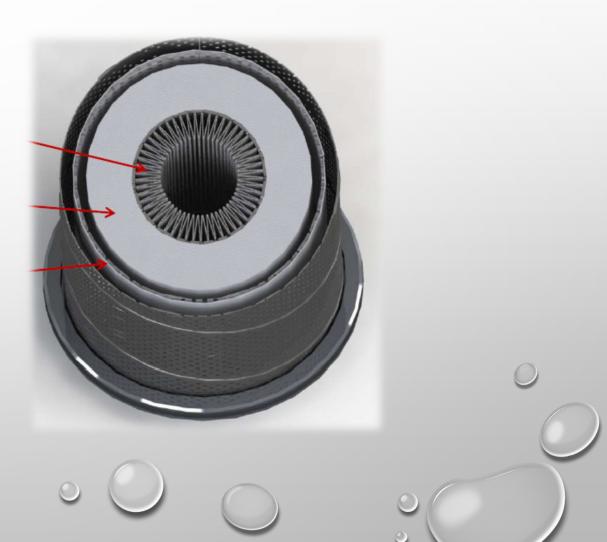

#### **Coalescing Media Design**

- CONTAMINATED FUEL ENTERS THE ELEMENT
- FUEL PASSES THROUGH SYNTHETIC MEDIA PLEAT PACK ( A SEPARATE PRE-FILTER IS RECOMMENDED & WILL PROLONG ELEMENT LIFE)
- AS CLEAN, WET FUEL PASSES THROUGH THE COALESCING LAYER. WATER COLLECTS AND DRAINS FROM THE ELEMENT BOTTOM OR FORMS LARGE DROPLETS
- CLEAN, DRY FUEL PASSES THROUGH THE DOWNSTREAM HYDROPHOBIC BARRIER
- WATER DROPLETS ARE REPELLED BY BARRIER AND FALL TO ELEMENT CHAMBER
- WATER FALLS FROM ELEMENT INTO THE FILTER HOUSING
  SUMP

### **Coalescing Media Design**

- INSIDE-OUT FLOW TO OPTIMIZE COALESCING EFFECT
- THREE ELEMENTS IN ONE PRE-FILTER, COALESCING, AND SEPARATION = SMALLER SIZE!
- 5 MICRON SYNTHETIC PRE-FILTER PLEAT PACK TO PROTECT THE DOWNSTREAM
- 25MM THICK HYDROPHILIC MONOLITHIC TUBE CAPTURES WATER WHICH EITHER DRAINS FROM THE BOTTOM OR CREATES LARGE DROPLETS
- DOWNSTREAM 25 MICRON TREATED HYDROPHOBIC BARRIER SLEEVE TRAPS DROPLETS <25 MICRON</li>
- TESTED PER SAE J1488 (PRESSURE SIDE = SMALLER WATER DROPLETS)
- TESTED WITH FUEL DOWN TO 14 DYNES/CM IFT TO REPLICATE
  PERFORMANCE WITH POOR FUEL QUALITY