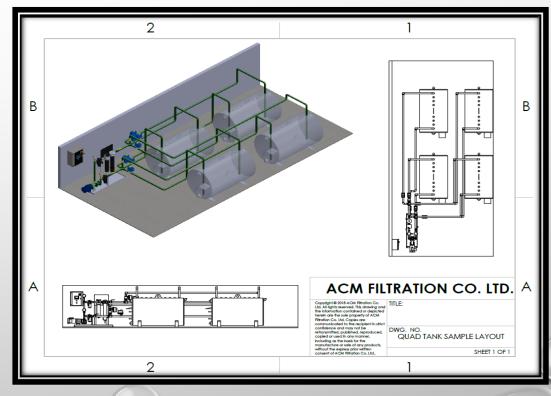

## ACM DIESEL FUEL FILTRATION & POLISHING SYSTEM

ACM Filtration Multi-Tank System is achieved with the use of our ULC Certified PLC Controller and Motorized Valves.

ACM DUAL-TANK SYSTEM EXAMPLE

ACM QUAD-TANK SYSTEM EXAMPLE