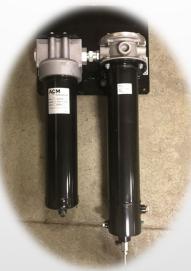

### **Coalescing Principle (Water Removal)**

- COALESCING IS THE PROCESS BY WHICH TWO OR MORE DROPLETS MERGE DURING CONTACT TO FORM A SINGLE DROPLET, BUBBLE OR PARTICLE.
- IN A FUEL APPLICATION, A COALESCING MEDIUM IS EMPLOYED IN ORDER THAT LARGER WATER DROPLETS ARE FORMED.
- LARGER, HEAVIER WATER DROPLETS SINK IN THE LIGHTER OIL, AND CAN BE
- COLLECTED IN A SUMP AND DRAINED.

#### **Coalescing Media Design**

- CONTAMINATED FUEL ENTERS THE ELEMENT
- FUEL PASSES THROUGH SYNTHETIC MEDIA PLEAT PACK ( A SEPARATE PRE-FILTER IS RECOMMENDED & WILL PROLONG ELEMENT LIFE)
- AS CLEAN, WET FUEL PASSES THROUGH THE COALESCING LAYER. WATER COLLECTS AND DRAINS FROM THE ELEMENT BOTTOM OR FORMS LARGE DROPLETS
- CLEAN, DRY FUEL PASSES THROUGH THE DOWNSTREAM HYDROPHOBIC BARRIER
- WATER DROPLETS ARE REPELLED BY BARRIER AND FALL TO ELEMENT CHAMBER
- WATER FALLS FROM ELEMENT INTO THE FILTER HOUSING
  SUMP

### **Coalescing Media Design**

- INSIDE-OUT FLOW TO OPTIMIZE COALESCING EFFECT
- THREE ELEMENTS IN ONE PRE-FILTER, COALESCING, AND SEPARATION = SMALLER SIZE!
- 5 MICRON SYNTHETIC PRE-FILTER PLEAT PACK TO PROTECT THE DOWNSTREAM
- 25MM THICK HYDROPHILIC MONOLITHIC TUBE CAPTURES WATER WHICH EITHER DRAINS FROM THE BOTTOM OR CREATES LARGE DROPLETS
- DOWNSTREAM 25 MICRON TREATED HYDROPHOBIC BARRIER SLEEVE TRAPS DROPLETS <25 MICRON</li>
- TESTED PER SAE J1488 (PRESSURE SIDE = SMALLER WATER DROPLETS)
- TESTED WITH FUEL DOWN TO 14 DYNES/CM IFT TO REPLICATE
  PERFORMANCE WITH POOR FUEL QUALITY