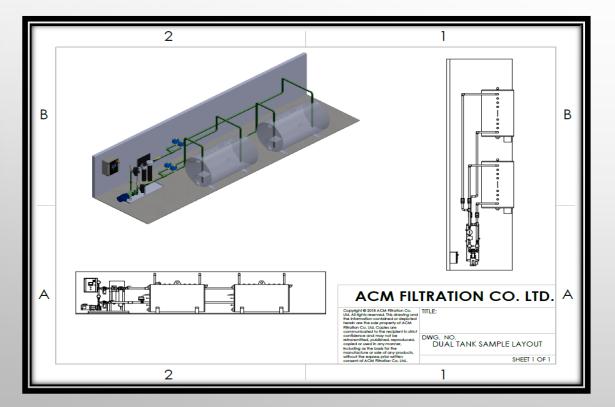

## ACM DIESEL FUEL FILTRATION & POLISHING SYSTEM

ACM Filtration Multi-Tank System is achieved with the use of our ULC Certified PLC Controller and Motorized Valves.

ACM DUAL-TANK SYSTEM EXAMPLE

ACM QUAD-TANK SYSTEM EXAMPLE